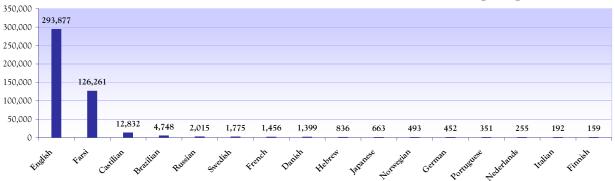

#### Basic Text Distribution 2006-2008

NAWS-Iran saw continued growth in book sales this year, distributing 22,000 more Basic Texts than last year. It was the second year for the Farsi *Just for Today*, sales of which nearly doubled, jumping from less than 30,000 to almost 58,000 copies. And this year was the first year of distribution for *Sponsorship* in Farsi, jumping off with more than 35,000 copies. Below are two-year comparison charts of all Basic Texts.

2006-2007 Basic Text Distribution by Language

2007-2008 Basic Text Distribution by Language