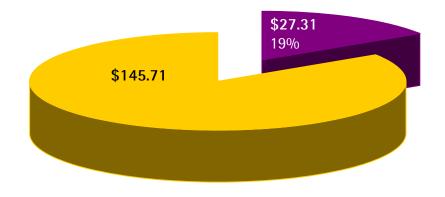

US & Canada Meetings/Groups Contributions
Actual vs. Required

- Actual dollars received per group/meeting in USA & Canada
- Required dollars to cover Fellowship Services from contributions per meeting/group in USA & Canada

# Fellowship Contributions

Each year in the annual report we report contributions received from each region, broken down by service body, group, or member. These figures illustrate the extent to which fellowship contributions support NA World Services. Generally speaking, expenses not covered by fellowship contributions are paid for through literature revenue. We began to include the charts here to help groups compare their contributions to the costs of services provided by NAWS last year. It is always difficult to talk about money, but we are pleased to report that there has been a slight increase, from 21% to 22% from our groups worldwide in supporting these expenses. We believe that both spiritually and practically, this increase is something that needs to continue if we are to support the carrying of our message around the world.