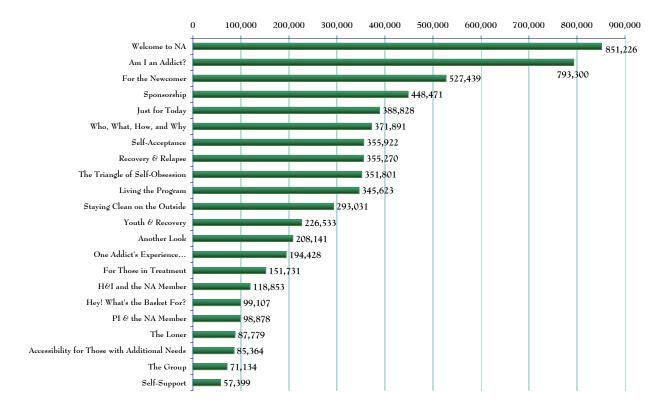

### Informational Pamphlets 2007-2008

Distribution of most IPs was also down this year, with only four of twenty-two pamphlets showing a net gain over last year. Those four include IPs #7: Am I An Addict, #9: Living the Program, #22: Welcome to NA, and #26: Accessibility for Those with Additional Needs. All of those four IPs, and others, showed increased distribution from NAWS-Iran. Distribution numbers of IPs out of Chatsworth were, almost completely across the board, down from last year.