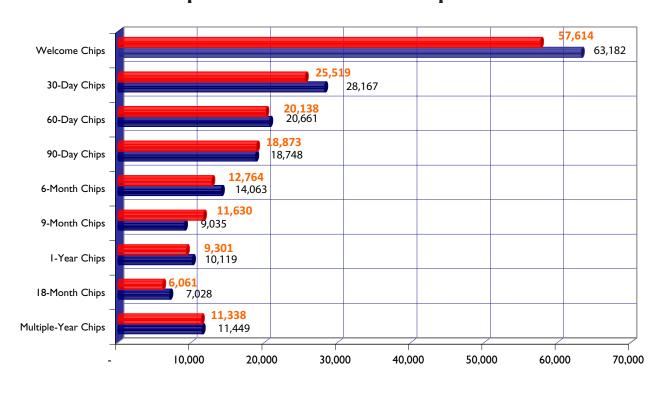

# Keytag Distribution 2007-2008

While the distributions of most chips slowed a bit, every keytag showed increased numbers for this year. A brief glance at the comparison between distribution out of the NAWS-Iran and other locations shows that chips and keytags demonstrate the same trend illustrated by other literature items. That is, while numbers have remained level or slowed in other places, NAWS-Iran has experienced continued growth. Chips are not distributed in Iran, so the numbers represented in that chart are made up of numbers from the other three locations.

# Chip Distribution 2-Year Comparison