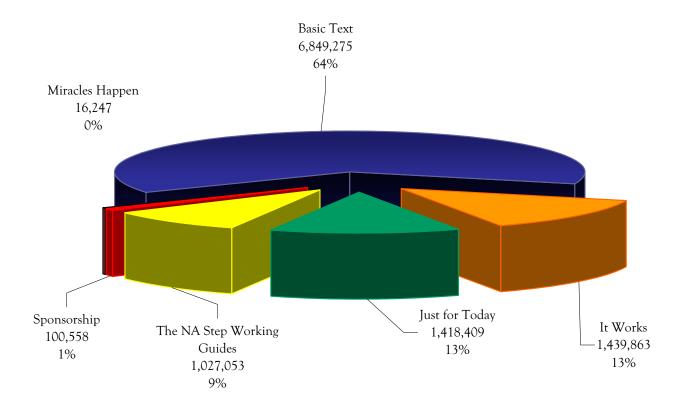

#### Book Distribution 1983-2008

This was a very special year in terms of our oldest and revered publications, the Basic Text, for a number of reasons. This year marked the twenty-fifth anniversary of the initial publication of the Basic Text, as well as the twentieth anniversary of the Fifth Edition. To top it off, the World Service Conference unanimously approved the Sixth Edition Basic Text this year. Through the end of the fiscal year, we continued selling the Fifth Edition in eighteen languages, up from sixteen since last year. Even with the Sixth Edition going on sale only a few short months after the end of the fiscal year, we saw no considerable reduction in demand for the Basic Text. We distributed 3,000 more English-language Basic Texts this year than last year, and total distribution in all languages came very near to half a million this year at 487,169 copies. All-time distribution of the Basic Text accounts for 64% of all books, at 6,849,275 copies.