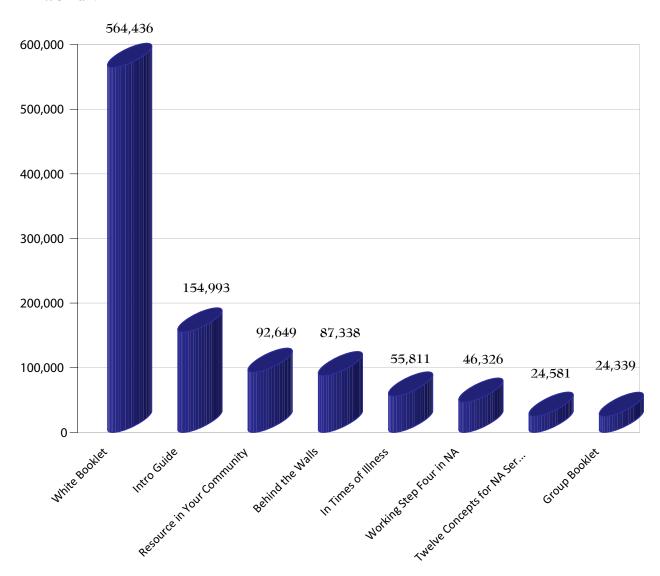

# Booklets 2007-2008

This year showed a decline in distribution of many of our booklets, with only NA: A Resource in Your Community and Twelve Concepts for NA Service showing increases. We still distributed over half a million White Booklets this year, in spite of declines in each of our branch locations, including NAWS-Iran.