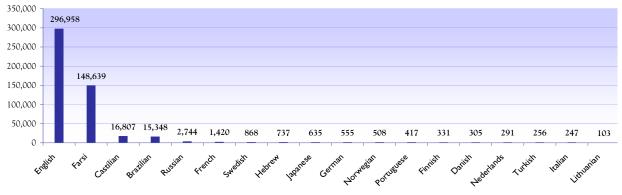

#### Basic Text Distribution 2006-2008

NAWS-Iran saw continued growth in book sales this year, distributing 22,000 more Basic Texts than last year. It was the second year for the Farsi *Just for Today*, sales of which nearly doubled, jumping from less than 30,000 to almost 58,000 copies. And this year was the first year of distribution for *Sponsorship* in Farsi, jumping off with more than 35,000 copies. Below are two-year comparison charts of all Basic Texts.

2006-2007 Basic Text Distribution by Language

2007-2008 Basic Text Distribution by Language