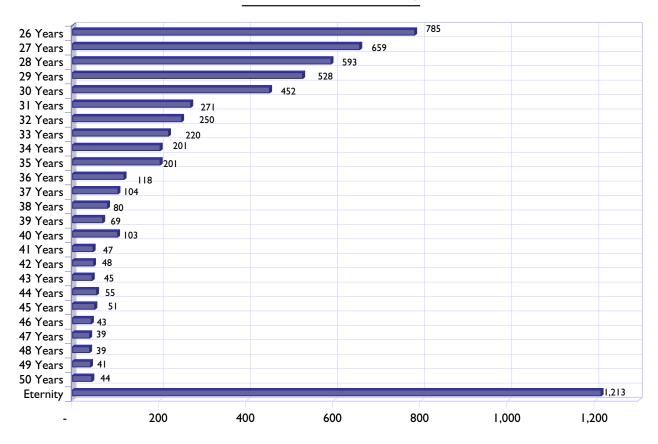

of those four IPs, and others, showed increased distribution from NAWS-Iran. Distribution numbers of IPs out of Chatsworth were, almost completely across the board, down from last year.





# Medallion Distribution 2007-2008 18 Months & 1–25 Years

While many of our other items showed a decline in distribution this year, medallions were one item for which numbers were up—for each denomination up to eight years, that is. While the WSC did not pass any motions regarding medallion production, with the results of the medallion survey and discussion at the conference, we began distributing Roman-numeral medallions again following the end of the fiscal year. This, however, did not seem to have a significant impact on distribution.





# Medallion Distribution 2007-2008 26–50 Years & Eternity





# Two-Year Medallions Distribution Chatsworth/Iran Comparison

The chart below illustrates a two-year comparison of one through five years and eighteen-month medallion distribution from the Chatsworth and Iran offices. From 2006 to 2007, distribution in Iran showed incredible growth. In Chatsworth and the other branch offices, distribution has remained relatively stable. The impressive increases in Iranian distribution have contributed to a modest increase in total worldwide distribution, especially non-North American distribution.



# Keytag Distribution 2007-2008

While the distributions of most chips slowed a bit, every keytag showed increased numbers for this year. A brief glance at the comparison between distribution out of the NAWS-Iran and other locations shows that chips and k