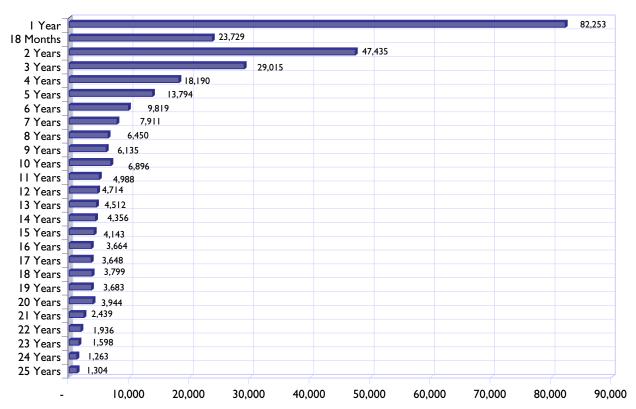

# Medallion Distribution 2007-2008 18 Months & 1–25 Years

While many of our other items showed a decline in distribution this year, medallions were one item for which numbers were up—for each denomination up to eight years, that is. While the WSC did not pass any motions regarding medallion production, with the results of the medallion survey and discussion at the conference, we began distributing Roman-numeral medallions again following the end of the fiscal year. This, however, did not seem to have a significant impact on distribution.

# Two-Year Medallions Distribution Chatsworth/Iran Comparison

The chart below illustrates a two-year comparison of one through five years and eighteen-month medallion distribution from the Chatsworth and Iran offices. From 2006 to 2007, distribution in Iran showed incredible growth. In Chatsworth and the other branch offices, distribution has remained relatively stable. The impressive increases in Iranian distribution have contributed to a modest increase in total worldwide distribution, especially non-North American distribution.