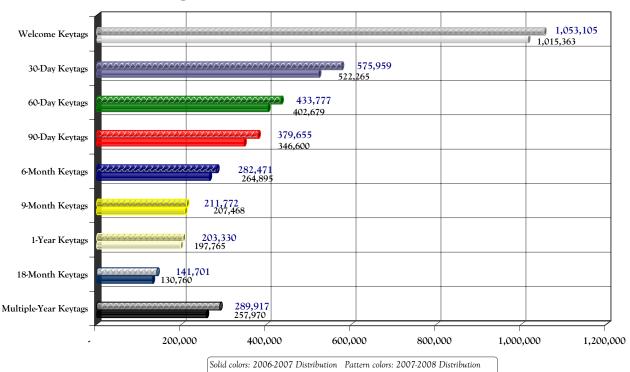

# Keytag Distribution 2007-2008

While the distributions of most chips slowed a bit, every keytag showed increased numbers for this year. A brief glance at the comparison between distribution out of the NAWS-Iran and other locations shows that chips and keytags demonstrate the same trend illustrated by other literature items. That is, while numbers have remained level or slowed in other places, NAWS-Iran has experienced continued growth. Chips are not distributed in Iran, so the numbers represented in that chart are made up of numbers from the other three locations.

# Keytag Distribution 2-Year Comparison