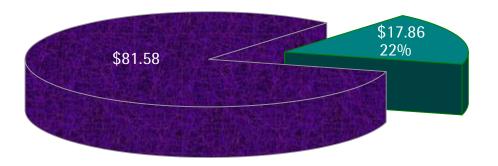

# Worldwide Meetings/Groups Contributions Actual vs. Required

- Actual dollars received per meeting/group worldwide
- Required dollars to cover Fellowship Services from contributions per meeting/group worldwide

# Fellowship Contributions

Each year in the annual report we report contributions received from each region, broken down by service body, group, or member. These figures illustrate the extent to which fellowship contributions support NA World Services. Generally speaking, expenses not covered by fellowship contributions are paid for through literature revenue. We began to include the charts here to help groups compare their contributions to the costs of services provided by NAWS last year. It is always difficult to talk about money, but we are pleased to report that there has been a slight increase, from 21% to 22% from our groups worldwide in supporting these expenses. We believe that both spiritually and practically, this increase is something that needs to continue if we are to support the carrying of our message around the world.