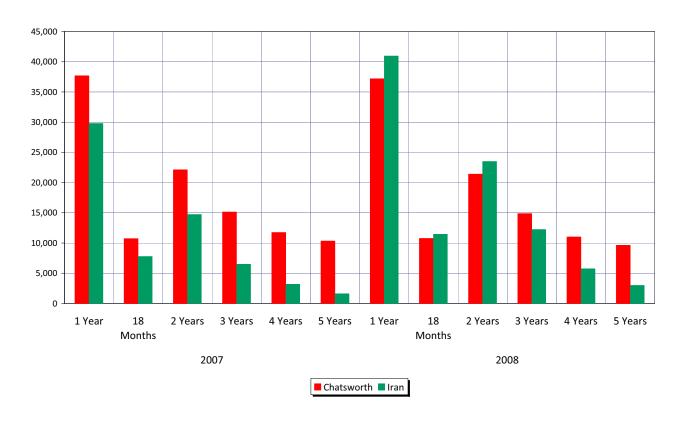

# Two-Year Medallions Distribution Chatsworth/Iran Comparison

The chart below illustrates a two-year comparison of one through five years and eighteen-month medallion distribution from the Chatsworth and Iran offices. From 2006 to 2007, distribution in Iran showed incredible growth. In Chatsworth and the other branch offices, distribution has remained relatively stable. The impressive increases in Iranian distribution have contributed to a modest increase in total worldwide distribution, especially non-North American distribution.